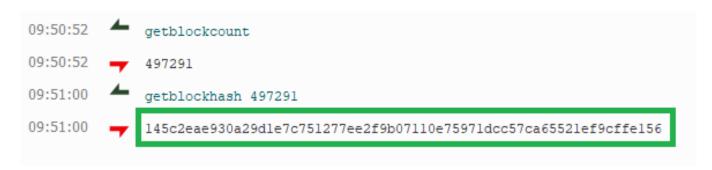

## How can I verify that I'm on the current ColossusXT chain?

In the debug console, type getblockcount. This will tell you the newest block in your wallet. Then type getblockhash followed by that block number.

Now visit the <u>COLX Blockchain Explorer</u> and search for that same block number. The blockhash displayed should match the hash from your console: